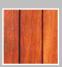

### **Only the Best**

InStyle Decking is manufactured using only the best timber available, and manufactured in the following species:

Blackbutt

Ironbark

Merbau

Silvertop Ash

Spotted Gum

Vitex (Pacific Teak)